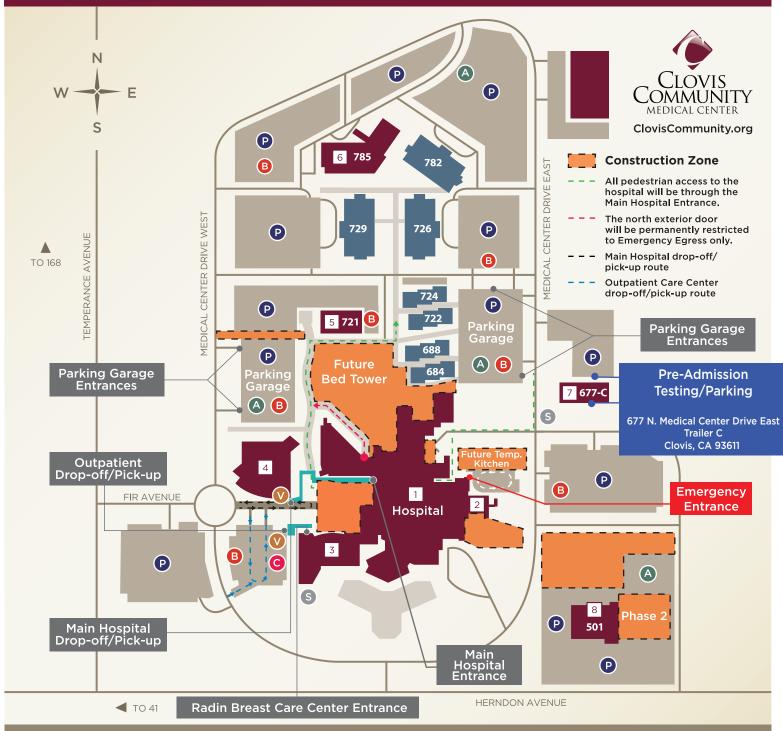

## **CAMPUS MAP**

## MAP LEGEND

- 1 Main Hospital
- 2 **Emergency** (24 Hour Access)
- **3 Outpatient Care Center**
- 4 H. Marcus Radin Conference Center
- 5 Administrative Office Building
- 6 Community Cancer Institute

- 7 Pre-Admission Testing
- 8 501 Multipurpose Building

(Dialysis Center, Ste. 1100 | 559.324.4030) (Employee Health Services, Ste. 2102 | 559.324.6824) (Human Resources, Ste. 2300 | 559.459.1919)

- Medical Office Buildings
- Patient & Visitor Parking

- A Employee Parking
- B Physician Parking
- 6 5 Minute Patient Drop Off
- W Hospital Free Valet Parking (M-F, 7 a.m.- 9 p.m.)
- S Smoking Areas